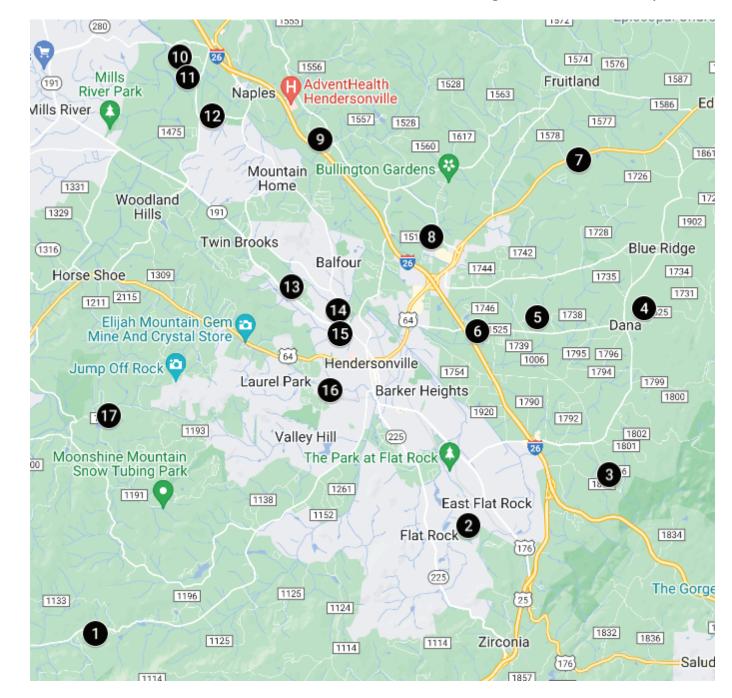

## **Addresses**

- Edney's Lake: 1005 Crab Creek Rd, Hendersonville
- Heatherly Family: 404 Smythe St. East Flat Rock
- Gossett Family: 60 Narrow Path Way, Flat Rock
- Geisendorfer Family: 246 Hidden Knoll Dr. Hendersonville
- Noblett Family: 351 Old Dana Rd, Hendersonville
- 6 Kalb Family: 112 Maywood Rd, Hendersonville
- Williams Family (1): 121 Peacock View Dr, Hendersonville
- Williams Family (2): 40 Clear View Run Dr, Hendersonville
- Hudson Family: 301 Whispering Hills Dr. Hendersonville
- Wainwright Family: 201 Pamlico Rd, Fletcher
- Young Family: 84 Mud Creek Rd, Fletcher
- Rhodes Family: 111 Rugby Forest Ln, Hendersonville
- Martin Family: 140 Longview Dr, Hendersonville
- Clarke Family: 1733 Clairmont Dr, Hendersonville
- Correll Family: 1114 Orleans Ave, Hendersonville
- Bonk Family: 325 Ewarts Hill Rd, Hendersonville
- Cox/Anderson Family: 3443 Hebron Rd, Hendersonville

## **2022 Henderson County Home Decoration Contest Locations**

\*\*Contestants are in order of suggested driving route. Vote for your favorites from December 5th - 18th at www.VisitHendersonvilleNC.org/home-for-the-holidays