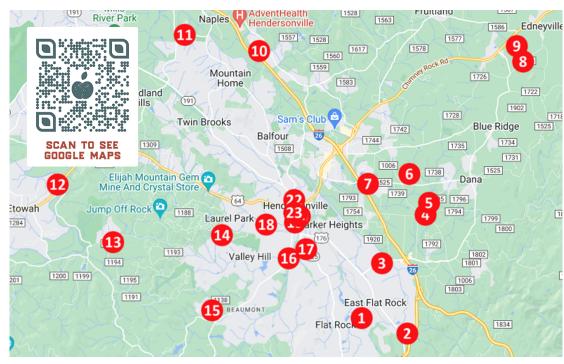

## 2023 HENDERSONVILLE TRAIL OF LIGHTS

- Heatherly Homestead
   404 Smythe St.
   East Flat Rock, NC 28726
- The Wolfe Family
   303 Oak Grove Rd.
   East Flat Rock, NC 28726
- Only Hope WNC
   416 Allen Rd.
   East Flat Rock, NC 28726
- 4. The Griffith Family 21 Corto Ln. Flat Rock, NC 28731
- The Cook Family
   4 Pottery Terrace Trail
   Flat Rock, NC 28731
- The Noblett Family
   351 Old Dana Rd.
   Hendersonville, NC 28792
- 7. The Kalb House112 Maywood Rd.Hendersonville, NC 28792
- The Pressley Family34 Lewis Creek Dr.Hendersonville, NC 2879
- Christmas in Edneyville
   318 Pressley Rd.
   Hendersonville, NC 28792
- **10.** The Hudson Family
  301 Whispering Hills Dr.
  Hendersonville, NC 28792
- 11. The E.L.F.'s Holiday Light Show 111 Rugby Forest Ln. Hendersonville, NC 28791

\*\*Locations include private homes and businesses throughout Henderson County, NC. They are listed in the recommended order they should be visited, based on you ending your self-guided drive in Downtown Hendersonville. If you follow this route, you are sure to see plenty of other wonderful displays, especially in Downtown Hendersonville. This suggested route will take you just over 2 hours.

## 12. The Dean Family

44 Epona Trce. Hendersonville, NC 28739

**13.** The Cox/Anderson Family 3443 Hebron Rd.

Hendersonville. NC 28739

14. Echo Mountain Inn

2849 Laurel Park Hwy. Laurel Park, NC 28739

15. The Garzia Family

276 Sugar Hollow Rd. Hendersonville, NC 28739

16. Johnson Family Farm

1202 Kanuga Rd. Hendersonville, NC 28739

17. Carolina ACE Hardware

911 Greenville Hwy. Hendersonville, NC 28792 18. Corgi Christmas

325 Ewarts Hill Rd. Hendersonville. NC 28739

19. Habitat For Humanity ReStore

222 W Barnwell St. Hendersonville, NC 28739

20. Oklawaha Brewing Co.

147 1st Ave. E Hendersonville, NC 28792

21. sweetFrog

201 N Main St. Hendersonville, NC 28792

22. 1898 Waverly Inn

783 N Main St. Hendersonville, NC 28792

23. The Henderson

201 3rd Ave. W Hendersonville, NC 28739